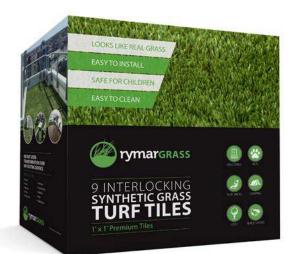

# INTERLOCKING TURF TILES

Introducing our new Interlocking Turf Tile by Rymar. Get instant green transformation over any existing surface. These interlocking turf tiles are perfect for pets, balconies, courtyards, camping, rental properties, display/exhibition areas, door mats and so much more.

- 1'x 1' per tile, 1.25" pile height, dense, lifelike synthetic grass with no shine
- Easy lock together DIY installation
- Portable, no permanent installation required
- 9 interlocking synthetic grass turf tiles per box